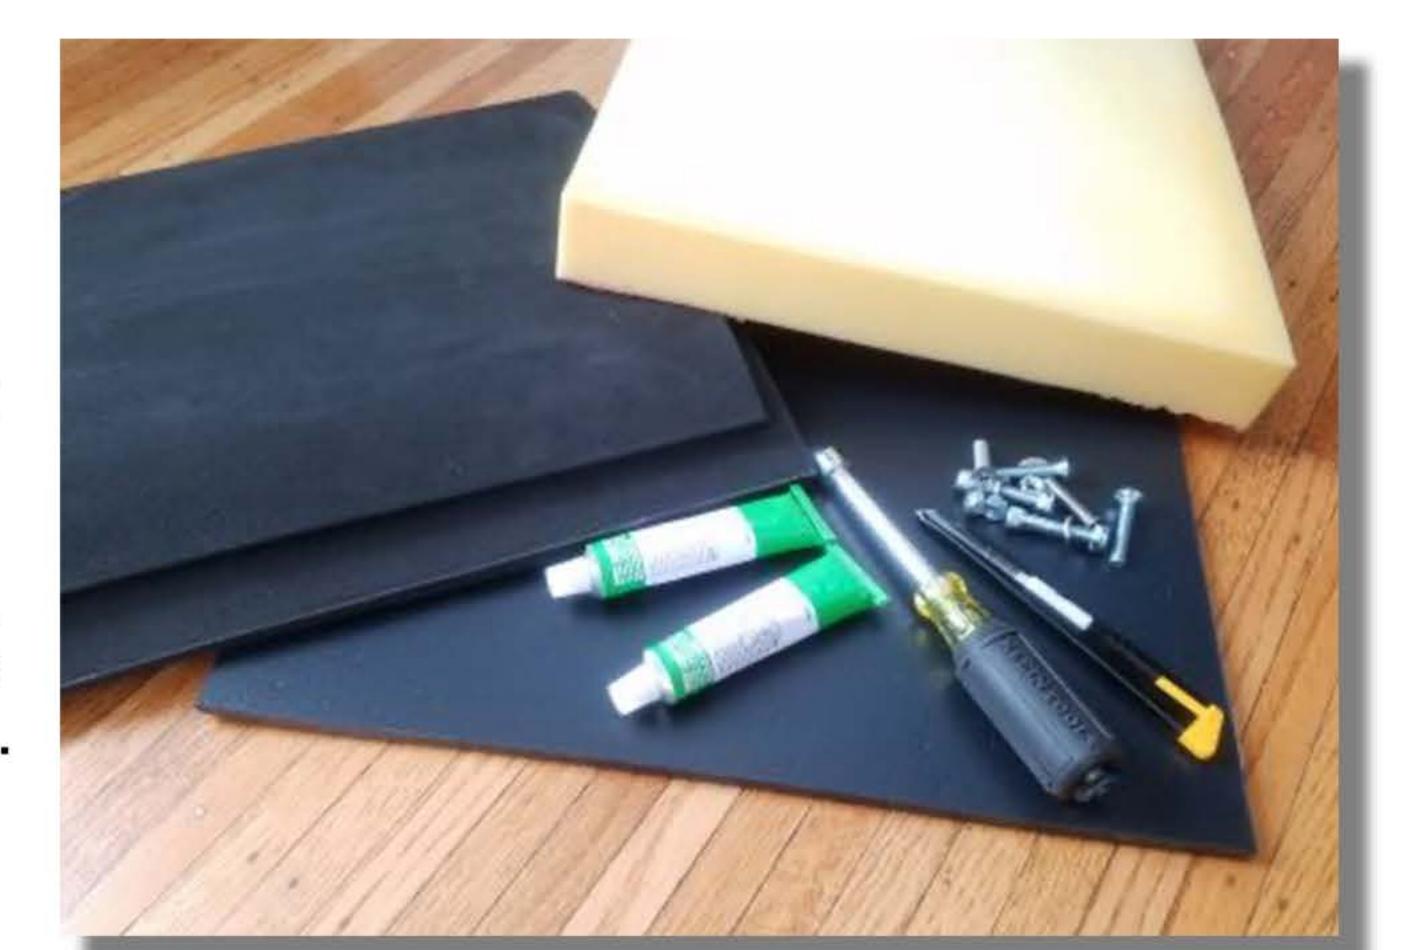

## Fit Kit

#### Items included:

- 1 piece hard plastic sheet 15 x 12 x 1/4" HDPE hard plastic sheet. This can be used to make a seat extension, a mono footplate a wide headrest, to adapt laterals or for other purposes. The plastic is heat gun friendly, is easy to cut with a razor or hack saw, and can be sanded.
- 2 pieces firm foam sheet 15 x 12 x 1/4" EVA foam. Can be cut and stacked up to make pre-ischial, sacral pad, or other modification.
- 2 tubes of rubber cement Can be used to permanently glue EVA, HDPE, etc.

- 1 piece of firm foam 15" x 16" x 2". Polyurethane foam. The density is firmer than the seat cushion. Can be used to make a lift for the seat cushion.
- 1 firm foam wedge, 2" Height x 8" Deep x 15" Wide,
- Hardware M6 screws, nuts, washers.
- Razor knife.
- 10mm nut driver.