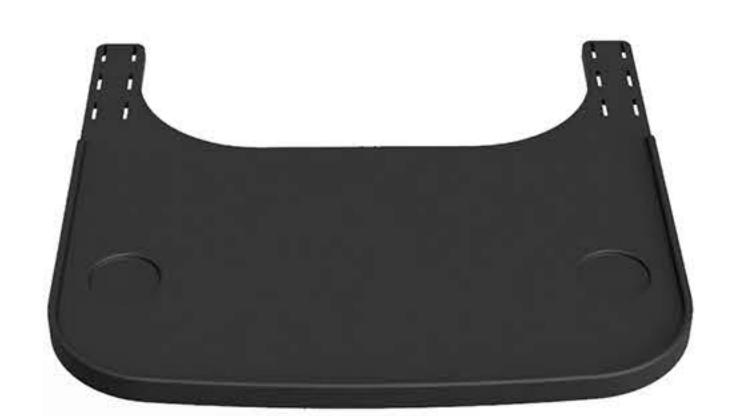

The activity tray supports a range of activities like fine motor exercises, eating, and education. The design includes two indentions that are great for objects like a cup, a perimeter rim prevents objects from rolling off.