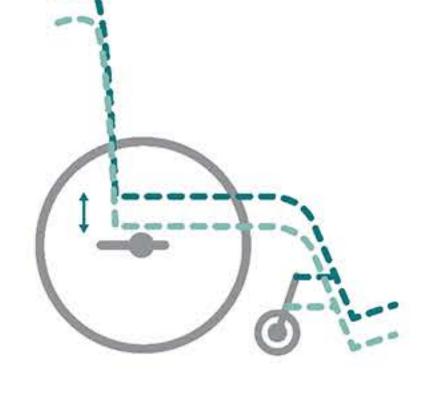

## Wildebeest Measurements

| ASSISTIVE PRODUCTS              | mm (or as noted)                                                                                                                                                                                                     |               |               |         |         |         |
|---------------------------------|----------------------------------------------------------------------------------------------------------------------------------------------------------------------------------------------------------------------|---------------|---------------|---------|---------|---------|
| Seat Width                      | 250                                                                                                                                                                                                                  | 300           | 350           | 400     | 450     | 500     |
| Seat Depth                      | 250, 300, 350                                                                                                                                                                                                        | 300, 350, 400 | 350, 400, 450 |         |         |         |
| Back Height                     | 300, 350, or 400. The Tall Back Kit: 400, 450, and 500.                                                                                                                                                              |               |               |         |         |         |
| Back Angle                      | 7 angle settings from 78 to 126 degrees at 6-degree intervals.                                                                                                                                                       |               |               |         |         |         |
| Front Seat Height               | 470, 490, 510                                                                                                                                                                                                        |               |               |         |         |         |
| Seat Angle from the Ground      | 7 degrees                                                                                                                                                                                                            |               |               |         |         |         |
| Footrest Height                 | 280 - 380. Footrest Riser Kit: 140 - 300.                                                                                                                                                                            |               |               |         |         |         |
| Wheelbase                       | 530                                                                                                                                                                                                                  | 580           | 630           |         |         |         |
| Overall Width                   | 490                                                                                                                                                                                                                  | 540           | 590           | 640     | 690     | 740     |
| Overall Length                  | 985                                                                                                                                                                                                                  | 1,035         | 1,080         |         |         |         |
| Product Weight                  | 12.1 kg                                                                                                                                                                                                              | 12.8 kg       | 13.5 kg       | 14.3 kg | 15.7 kg | 16.3 kg |
| Weight Capacity                 | 130 kg                                                                                                                                                                                                               |               |               |         |         |         |
| Center of Gravity Adjustability | Adjustable at 7 settings each 12 mm apart.                                                                                                                                                                           |               |               |         |         |         |
| Overall Height                  | 770 mm (Measured with Back Height set at 300 mm, Front seat set at 470 mm)                                                                                                                                           |               |               |         |         |         |
| Push Handle Height              | 750 mm (Back height set to 300 mm, Front seat set at 470 mm)                                                                                                                                                         |               |               |         |         |         |
| Rear Wheel Dimensions           | 600 x 38 mm diameter (24 x 1-3/8 in. 32-540 tire)                                                                                                                                                                    |               |               |         |         |         |
| Rear Wheel Camber Angle         | 4 degrees                                                                                                                                                                                                            |               |               |         |         |         |
| Caster Dimensions               | 200 mm diameter and 70 mm wide natural rubber tire                                                                                                                                                                   |               |               |         |         |         |
| Packaging                       | One unit per carton; partially assembled; 10 minutes assembly time required.                                                                                                                                         |               |               |         |         |         |
| Package Size                    | 650 x 700 x 500                                                                                                                                                                                                      |               |               |         |         |         |
| Package Weight                  | 14 kg                                                                                                                                                                                                                | 15 kg         | 16 kg         | 16 kg   | 18 kg   | 18 kg   |
| Certifications and Testing      | ISO 9001, ISO 13485, CE, Tested ISO 7176 complete, 2X on double drum durability test -<br>400,000 cycles, ISWP Caster Test - Pass, FWM Wheelchair Test Track - Pass. (see website<br>for all tests and test reports) |               |               |         |         |         |

Seat Height

keoke@participant.life | +01 415 218 8278 | Skype: keoke.king

Horizontal Adjustment