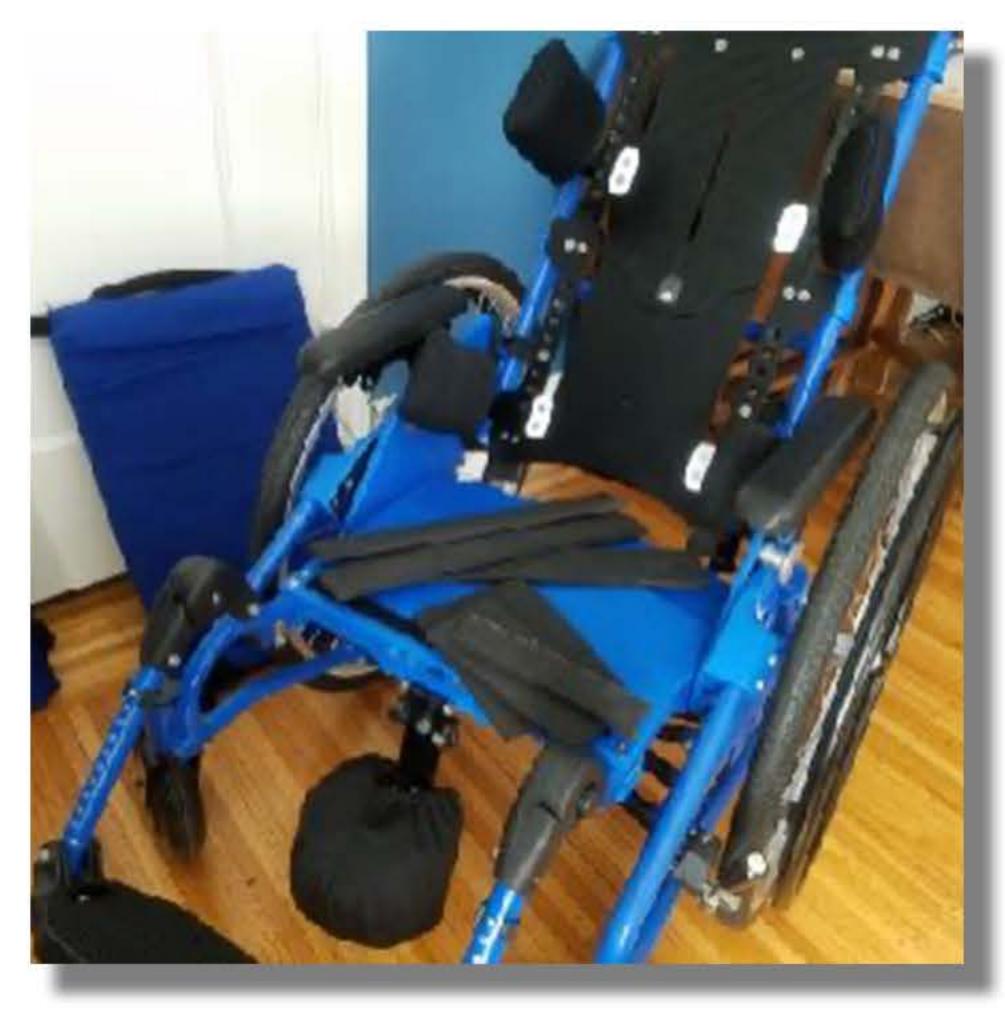

### Accessories

Headrest has vertical, forward and backward, and pivot adjustments. Attaches with knobs to the push handles on the back canes. Includes a ledge for the occipital lobe of the user's head.

These lateral trunk supports bolt on to the back canes. Each pad is adjustable for depth, angle, height and width. The pads have a 4 x 5 array of holes on the back. Each pad includes a washable fabric cover.

The polypropylene material is food safe and super easy to clean.

Bolt on anti tipper. Adjustable and flip up.

Tubular armrests with quick release attachments to the frame.

Footrest Riser. Bracket and foot plate that lifts the footrest surface by 80 mm.