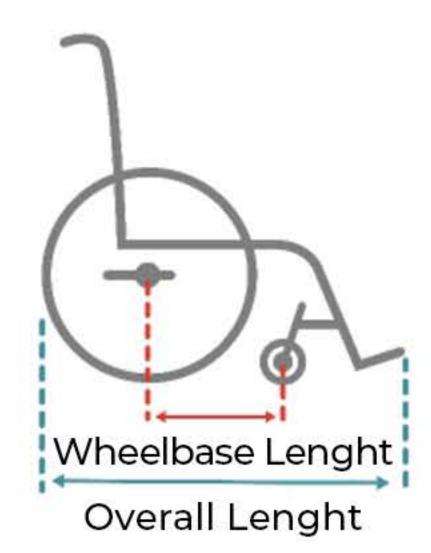

## Wildebeest Measurements

| ASSISTIVE PRODUCTS              | mm (or as noted)                                                                                                                                                                                                     |               |               |         |         |         |
|---------------------------------|----------------------------------------------------------------------------------------------------------------------------------------------------------------------------------------------------------------------|---------------|---------------|---------|---------|---------|
| Seat Width                      | 250                                                                                                                                                                                                                  | 300           | 350           | 400     | 450     | 500     |
| Seat Depth                      | 250, 300, 350                                                                                                                                                                                                        | 300, 350, 400 | 350, 400, 450 |         |         |         |
| Back Height                     | 300, 350, or 400. The Tall Back Kit: 400, 450, and 500.                                                                                                                                                              |               |               |         |         |         |
| Back Angle                      | 7 angle settings from 78 to 126 degrees at 6-degree intervals.                                                                                                                                                       |               |               |         |         |         |
| Front Seat Height               | 470, 490, 510                                                                                                                                                                                                        |               |               |         |         |         |
| Seat Angle from the Ground      | 7 degrees                                                                                                                                                                                                            |               |               |         |         |         |
| Footrest Height                 | 280 - 380. Footrest Riser Kit: 140 - 300.                                                                                                                                                                            |               |               |         |         |         |
| Wheelbase                       | 530                                                                                                                                                                                                                  | 580           | 630           |         |         |         |
| Overall Width                   | 490                                                                                                                                                                                                                  | 540           | 590           | 640     | 690     | 740     |
| Overall Length                  | 985                                                                                                                                                                                                                  | 1,035         | 1,080         |         |         |         |
| Product Weight                  | 12.1 kg                                                                                                                                                                                                              | 12.8 kg       | 13.5 kg       | 14.3 kg | 15.7 kg | 16.3 kg |
| Weight Capacity                 | 130 kg                                                                                                                                                                                                               |               |               |         |         |         |
| Center of Gravity Adjustability | Adjustable at 7 settings each 12 mm apart.                                                                                                                                                                           |               |               |         |         |         |
| Overall Height                  | 770 mm (Measured with Back Height set at 300 mm, Front seat set at 470 mm)                                                                                                                                           |               |               |         |         |         |
| Push Handle Height              | 750 mm (Back height set to 300 mm, Front seat set at 470 mm)                                                                                                                                                         |               |               |         |         |         |
| Rear Wheel Dimensions           | 600 x 38 mm diameter (24 x 1-3/8 in. 32-540 tire)                                                                                                                                                                    |               |               |         |         |         |
| Rear Wheel Camber Angle         | 4 degrees                                                                                                                                                                                                            |               |               |         |         |         |
| Caster Dimensions               | 200 mm diameter and 70 mm wide natural rubber tire                                                                                                                                                                   |               |               |         |         |         |
| Packaging                       | One unit per carton; partially assembled; 10 minutes assembly time required.                                                                                                                                         |               |               |         |         |         |
| Package Size                    | 650 x 700 x 500                                                                                                                                                                                                      |               |               |         |         |         |
| Package Weight                  | 14 kg                                                                                                                                                                                                                | 15 kg         | 16 kg         | 16 kg   | 18 kg   | 18 kg   |
| Certifications and Testing      | ISO 9001, ISO 13485, CE, Tested ISO 7176 complete, 2X on double drum durability test -<br>400,000 cycles, ISWP Caster Test - Pass, FWM Wheelchair Test Track - Pass. (see website<br>for all tests and test reports) |               |               |         |         |         |