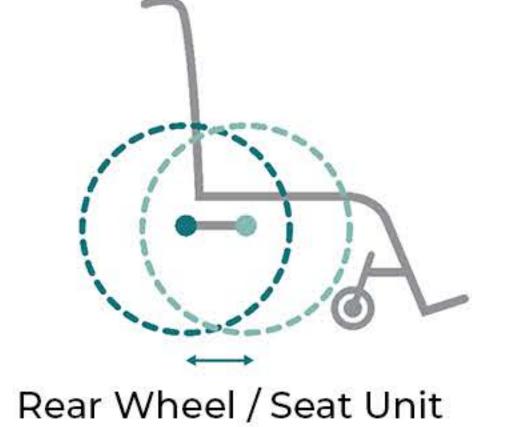

## Wildebeest Measurements

| ASSISTIVE PRODUCTS              | mm (or as noted)                                                                                                                                                                                                     |               |               |         |         |         |
|---------------------------------|----------------------------------------------------------------------------------------------------------------------------------------------------------------------------------------------------------------------|---------------|---------------|---------|---------|---------|
| Seat Width                      | 250                                                                                                                                                                                                                  | 300           | 350           | 400     | 450     | 500     |
| Seat Depth                      | 250, 300, 350                                                                                                                                                                                                        | 300, 350, 400 | 350, 400, 450 |         |         |         |
| Back Height                     | 300, 350, or 400. The Tall Back Kit: 400, 450, and 500.                                                                                                                                                              |               |               |         |         |         |
| Back Angle                      | 7 angle settings from 78 to 126 degrees at 6-degree intervals.                                                                                                                                                       |               |               |         |         |         |
| Front Seat Height               | 470, 490, 510                                                                                                                                                                                                        |               |               |         |         |         |
| Seat Angle from the Ground      | 7 degrees                                                                                                                                                                                                            |               |               |         |         |         |
| Footrest Height                 | 280 - 380. Footrest Riser Kit: 140 - 300.                                                                                                                                                                            |               |               |         |         |         |
| Wheelbase                       | 530                                                                                                                                                                                                                  | 580           | 630           |         |         |         |
| Overall Width                   | 490                                                                                                                                                                                                                  | 540           | 590           | 640     | 690     | 740     |
| Overall Length                  | 985                                                                                                                                                                                                                  | 1,035         | 1,080         |         |         |         |
| Product Weight                  | 12.1 kg                                                                                                                                                                                                              | 12.8 kg       | 13.5 kg       | 14.3 kg | 15.7 kg | 16.3 kg |
| Weight Capacity                 | 130 kg                                                                                                                                                                                                               |               |               |         |         |         |
| Center of Gravity Adjustability | Adjustable at 7 settings each 12 mm apart.                                                                                                                                                                           |               |               |         |         |         |
| Overall Height                  | 770 mm (Measured with Back Height set at 300 mm, Front seat set at 470 mm)                                                                                                                                           |               |               |         |         |         |
| Push Handle Height              | 750 mm (Back height set to 300 mm, Front seat set at 470 mm)                                                                                                                                                         |               |               |         |         |         |
| Rear Wheel Dimensions           | 600 x 38 mm diameter (24 x 1-3/8 in. 32-540 tire)                                                                                                                                                                    |               |               |         |         |         |
| Rear Wheel Camber Angle         | 4 degrees                                                                                                                                                                                                            |               |               |         |         |         |
| Caster Dimensions               | 200 mm diameter and 70 mm wide natural rubber tire                                                                                                                                                                   |               |               |         |         |         |
| Packaging                       | One unit per carton; partially assembled; 10 minutes assembly time required.                                                                                                                                         |               |               |         |         |         |
| Package Size                    | 650 x 700 x 500                                                                                                                                                                                                      |               |               |         |         |         |
| Package Weight                  | 14 kg                                                                                                                                                                                                                | 15 kg         | 16 kg         | 16 kg   | 18 kg   | 18 kg   |
| Certifications and Testing      | ISO 9001, ISO 13485, CE, Tested ISO 7176 complete, 2X on double drum durability test -<br>400,000 cycles, ISWP Caster Test - Pass, FWM Wheelchair Test Track - Pass. (see website<br>for all tests and test reports) |               |               |         |         |         |

Seat Height

keoke@participant.life | +01 415 218 8278 | Skype: keoke.king

Horizontal Adjustment