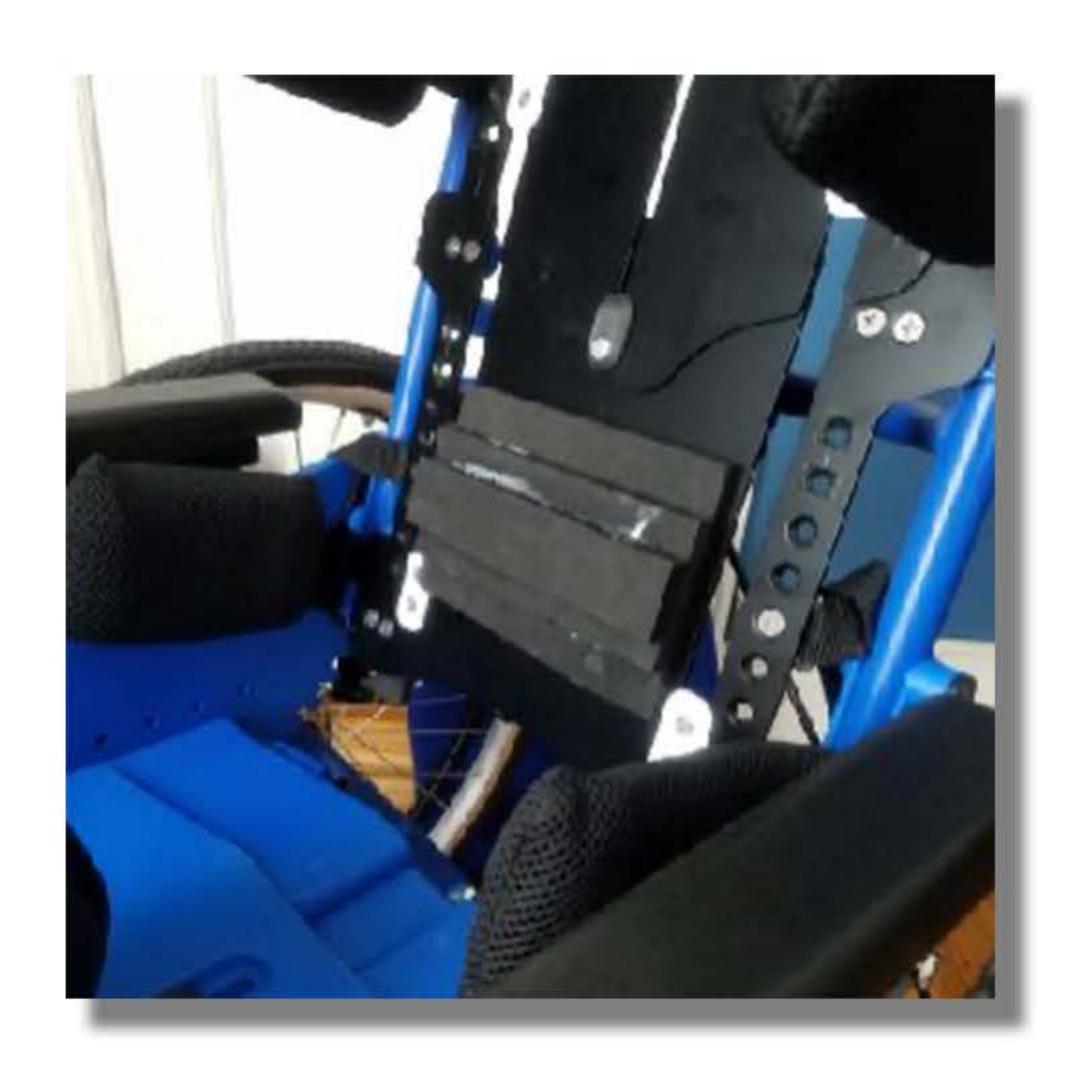

These lateral trunk supports bolt on to the back canes. Each pad is adjustable for depth, angle, height and width. The pads have a 4 x 5 array of holes on the back. Each pad includes a washable fabric cover.