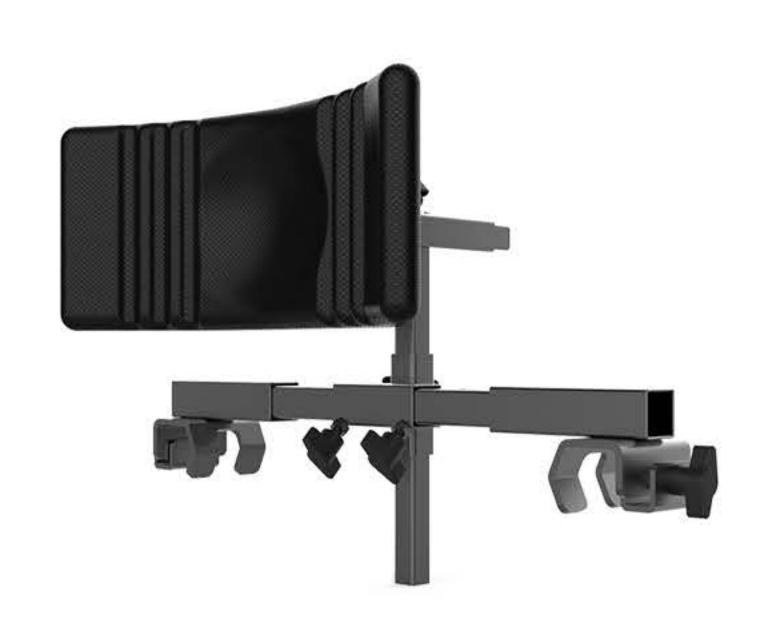

### Accessories

Headrest has vertical, forward and backward, and pivot adjustments. Attaches with knobs to the push handles on the back canes. Includes a ledge for the occipital lobe of the user's head.