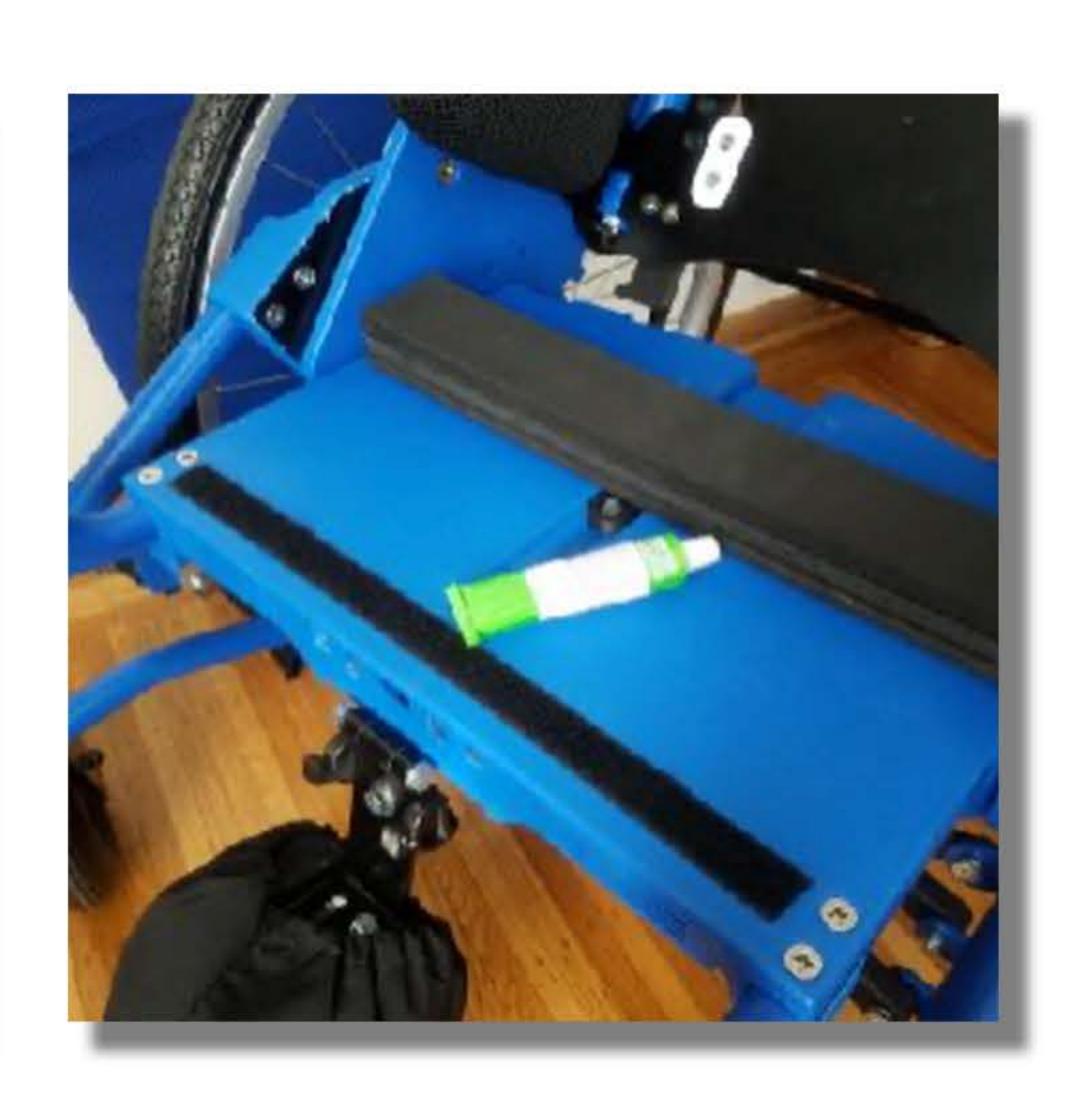

The activity tray supports a range of activities like fine motor exercises, eating, and education. The design includes two indentions that are great for objects like a cup, a perimeter rim prevents objects from rolling off.

The polypropylene material is food safe and super easy to clean.

Bolt on anti tipper. Adjustable and flip up.

Tubular armrests with quick release attachments to the frame.

Footrest Riser. Bracket and foot plate that lifts the footrest surface by 80 mm.