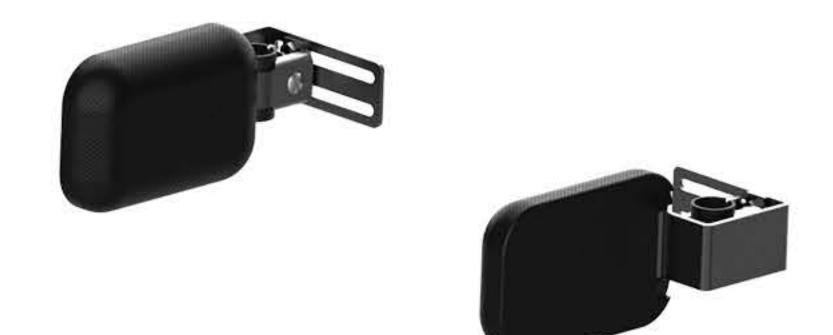

These lateral trunk supports bolt on to the back canes. Each pad is adjustable for depth, angle, height and width. The pads have a 4 x 5 array of holes on the back. Each pad includes a washable fabric cover.