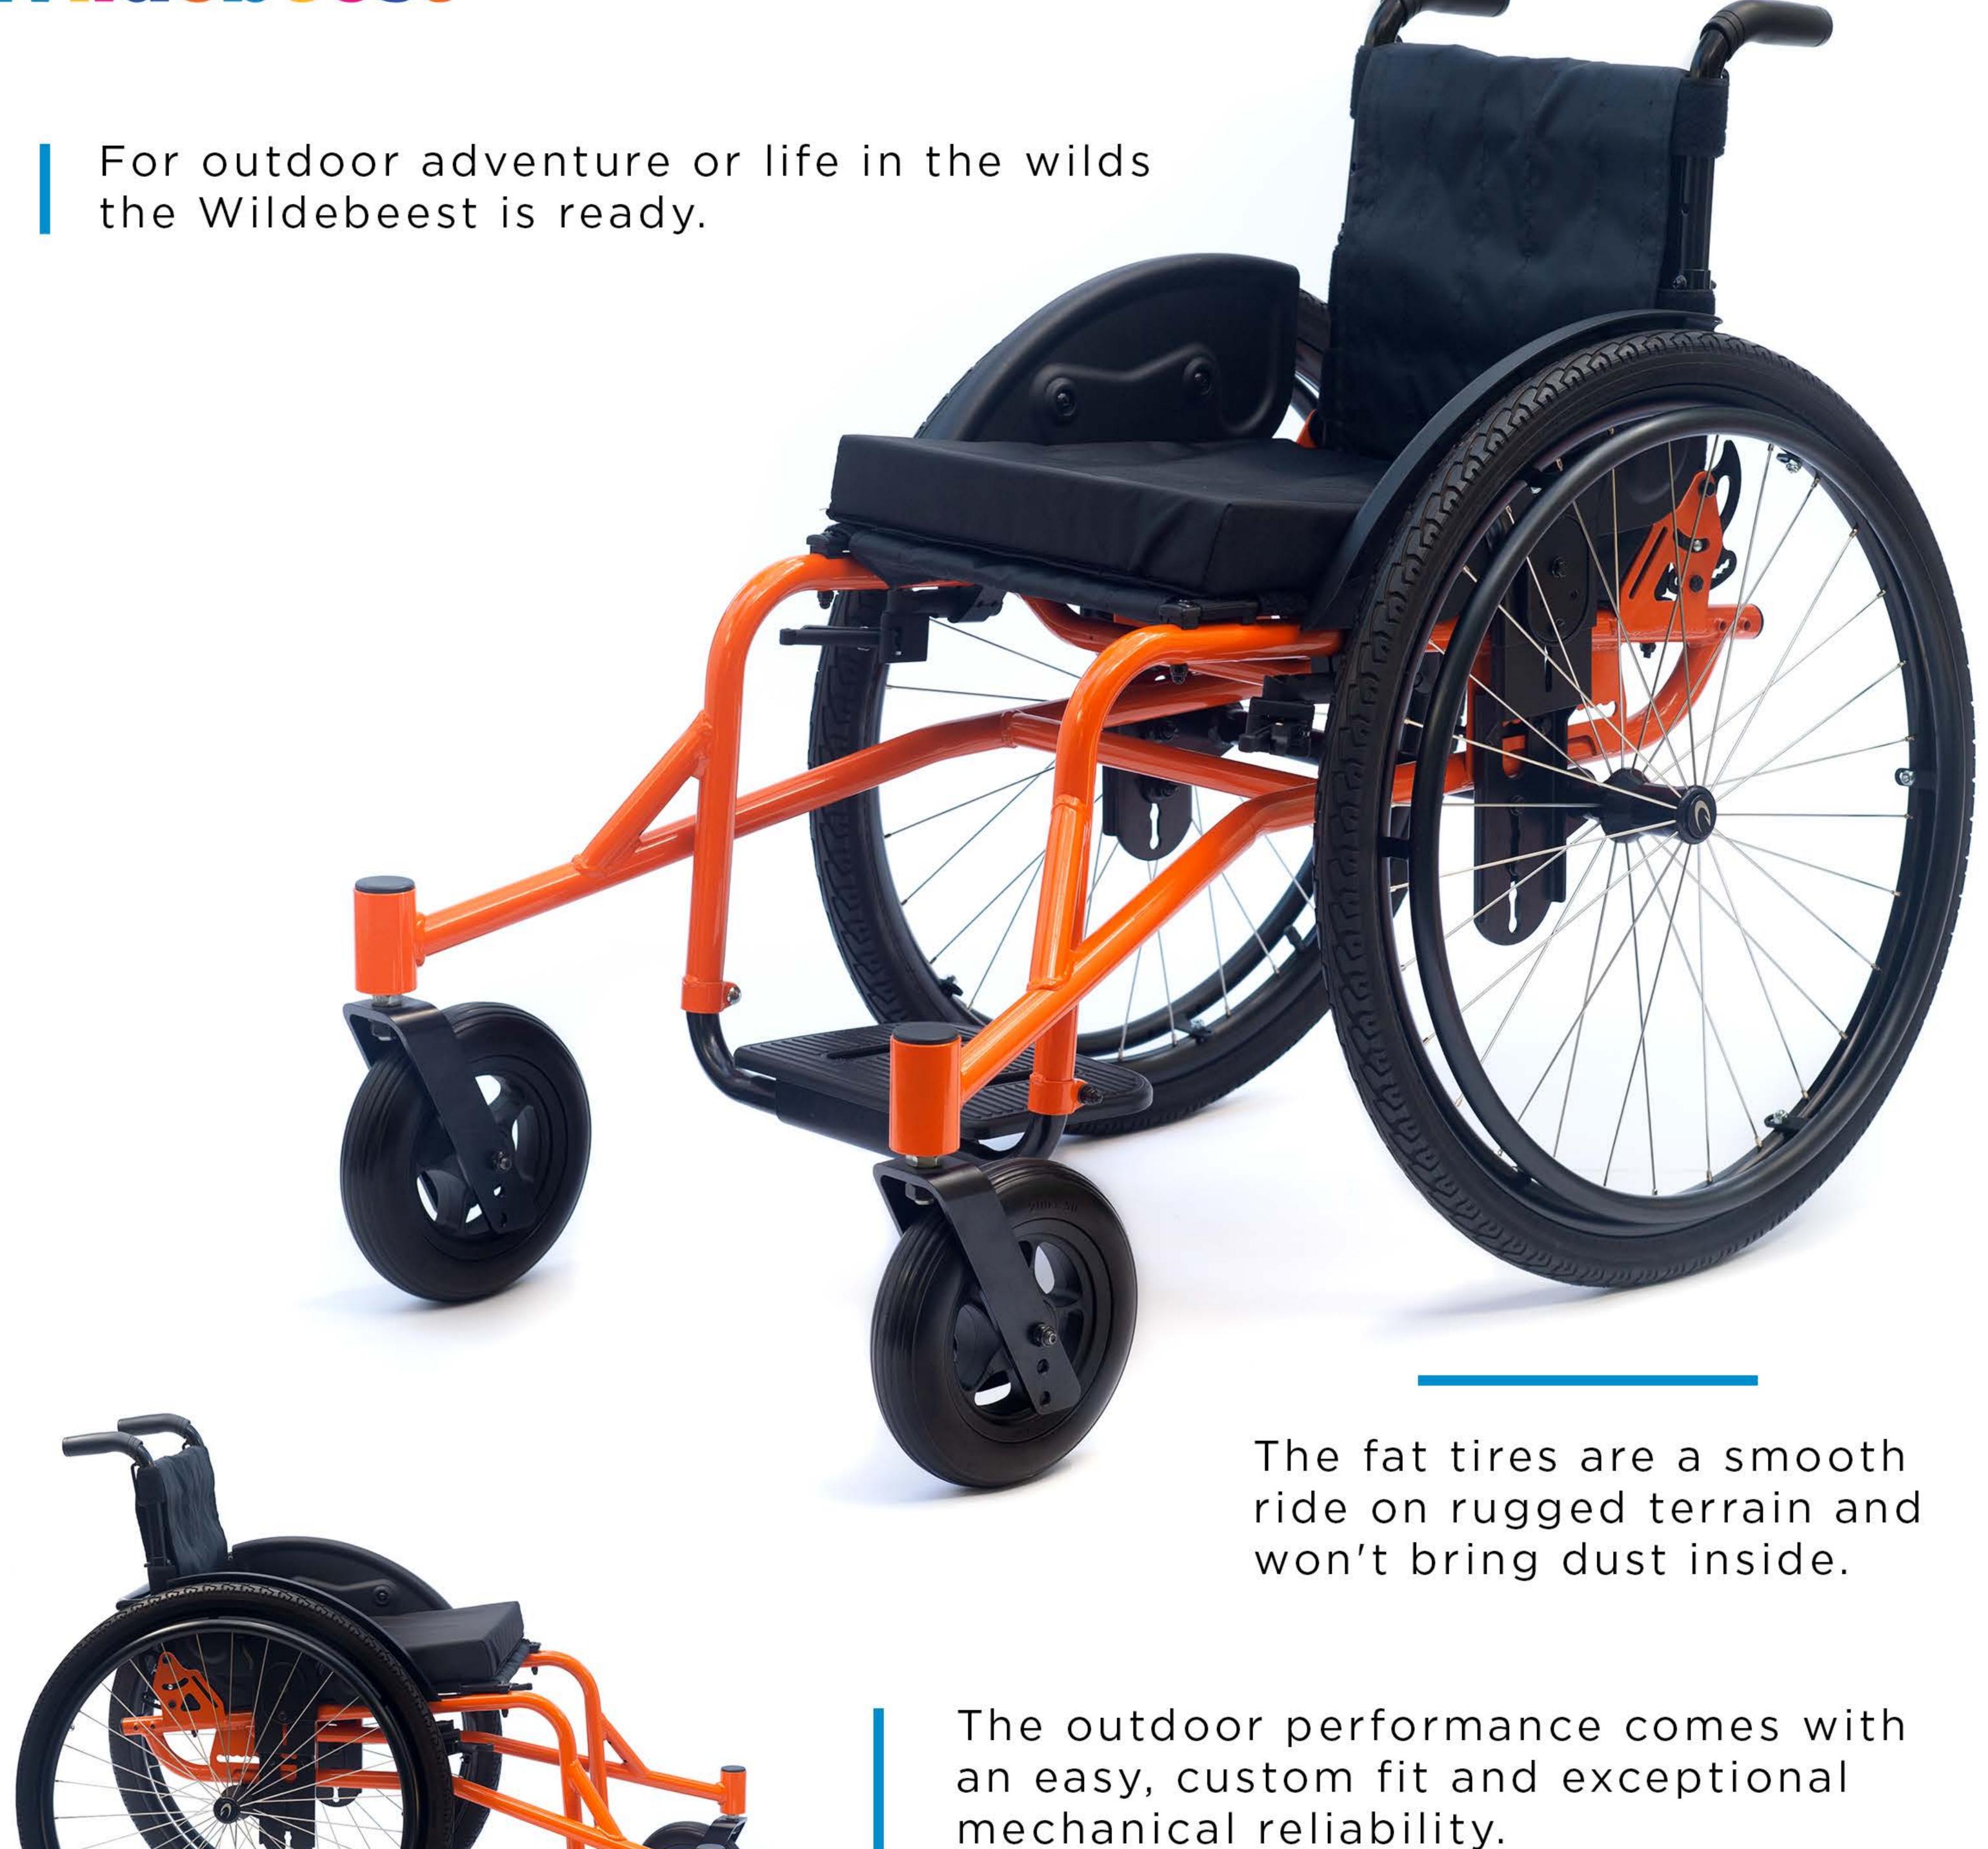

# Nothing stands in the way of a Wildebeest!

The hourglass frame is rigid for excellent

energy transfer and the long wheelbase

gives monster truck stability.